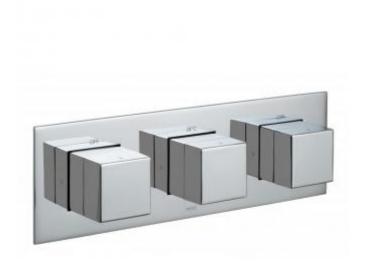

## description:

tablet notion horizontal concealed 2 outlet, 3 handle thermostatic shower valve wall mounted with horizontal rectangular backplate thermostatic catridge V-001C-PLA flow cartridge F-305-RTC  $2 \times 3/4$ " female inlets  $2 \times 3/4$ " female outlets includes fittings for 1/2" and 3/4" pipework minimum operating pressure 0.2 bar LP (shower) 1.0 bar MP (bath) min-max wall mount 75-100mm (standard) optimum installation depth 88mm (standard)