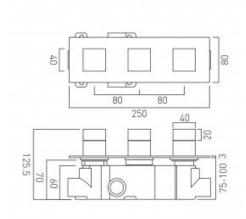

## technical drawing

## description:

tablet notion horizontal concealed 2 outlet, 3 handle thermostatic shower valve wall mounted with horizontal rectangular backplate thermostatic catridge V-001C-PLA flow cartridge F-305-RTC  $2 \times 3/4$ " female inlets  $2 \times 3/4$ " female outlets includes fittings for 1/2" and 3/4" pipework minimum operating pressure 0.2 bar LP (shower) 1.0 bar MP (bath) min-max wall mount 75-100mm (standard) optimum installation depth 88mm (standard)