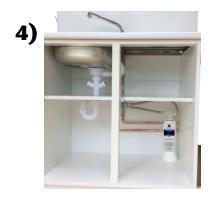

## Easy to Install in 4 simple steps:

- 1) Turn off the cold water supply and disconnect the cold water tap tail from the supply line
- 2) Install the filter diverter valve between the incoming cold water supply and the cold water tap tail
- 3) Install the filter to the cold water filter diverter valve, making sure that the direction of flow matches the arrows on the filter head.
- 4) Turn the cold water supply back on and flush the cold water through the tap for 30 seconds