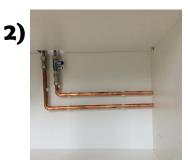

## Easy to Install in 4 simple steps:

- 1) Turn off the cold water supply and disconnect the cold water tap tail from the supply line
- 2) Install the filter diverter valve between the incoming cold water supply and the cold water tap tail
- 3) Install the filter to the cold water filter diverter valve, making sure that the direction of flow matches the arrows on the filter head.
- 4) Turn the cold water supply back on and flush the cold water through the tap for 30 seconds

Now you're ready to enjoy as much filtered water directly from you tap as you wish, at a fraction of the cost of bottled water.

Economical & Ecological

Scan for help with installation