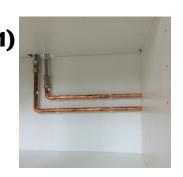

## Easy to Install in 4 simple steps:

- 1) Turn off the cold water supply and disconnect the cold water tap tail from the supply line
- 2) Install the filter diverter valve between the incoming cold water supply and the cold water tap tail
- 3) Install the filter to the cold water filter diverter valve, making sure that the direction of flow matches the arrows on the filter head.
- 4) Turn the cold water supply back on and flush the cold water through the tap for 30 seconds