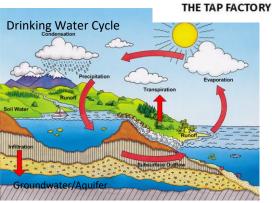

#### FACT:

Both tap water and bottled water are drawn from groundwater

#### **DIFFERENCE:**

Bottled water is untreated whereas tap water is inspected and has to meet government standards. It is then chlorinated to ensure safe delivery to your home.

#### **SOLUTION:**

Filter out the chlorine and any sediment from your mains supply and improve the taste by installing a **K2H2O** water filter before your tap.