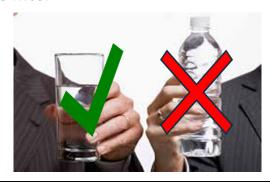

#### DID YOU KNOW?

13 billion plastic bottles are used in the UK every year. Only half are recycled. That is 15 million PER DAY not recycled and of those 700,000 PER DAY are littered Plastic bottles make up nearly 1/3 of plastic waste in the oceans

We recommend you use a reusable cup or sports bottle for water from this filter

www.the tapfactory.com

Tel: 03333 660068