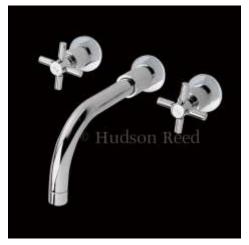

### **Tec Crosshead Wall Mounted Basin Mixer**

| Barcode        | 5055146167785                     |  |
|----------------|-----------------------------------|--|
| Product Code   | TEX317                            |  |
| Finishes       | Chrome                            |  |
| Product Type   | Wall Mounted Basin Mixer          |  |
| Water Pressure | LP1 - 0.1 bar pressure minimum    |  |
| Standards      | BS5412, EN200 and/or WRc/NSF      |  |
| Requirement    | Suitable for all plumbing systems |  |