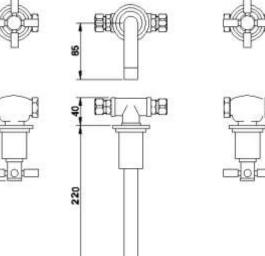

### **Tec Crosshead Wall Mounted Basin Mixer**

| Barcode        | 5055146167785                     |  |
|----------------|-----------------------------------|--|
| Product Code   | TEX317                            |  |
| Finishes       | Chrome                            |  |
| Product Type   | Wall Mounted Basin Mixer          |  |
| Water Pressure | LP1 - 0.1 bar pressure minimum    |  |
| Standards      | BS5412, EN200 and/or WRc/NSF      |  |
| Requirement    | Suitable for all plumbing systems |  |