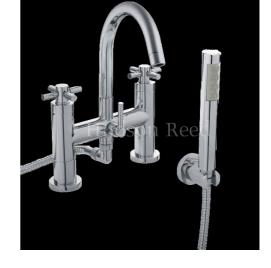

## Tec Crosshead Small Spout Bath Shower Mixer with Kit

Barcode 5055146198079

Product Code TEX354

Finishes Chrome

Product Type Bath Shower Mixer Small Spout

Water Pressure LP2 - 0.2 bar pressure minimum

Standards BS5412, EN200 and/or WRc/NSF

## ADDITIONAL INFORMATION

- Ceramic Disc Technology
- Small Swivel Spout & Shower Kit

| Bar | Flow I/min |
|-----|------------|
| 0.1 | 7          |
| 0.5 | 22         |
| 1   | 29         |
| 2   | 39         |
| 3   | 44         |