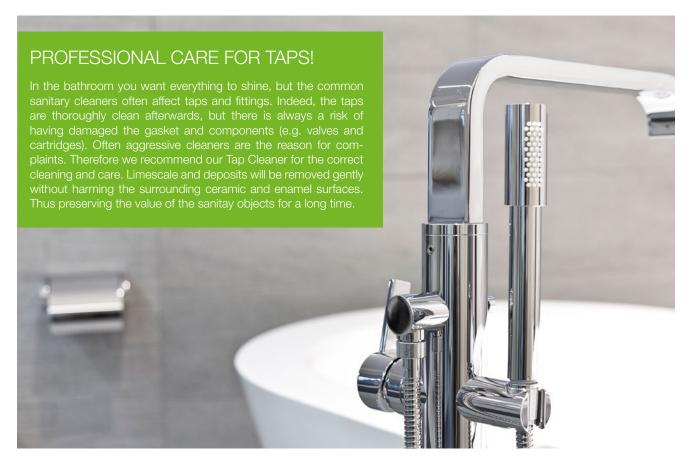

## TAP CLEANER CORRECT CLEANING & CARE

## PRODUCT INFORMATION:

| ORDER NUMBER          | 30450                                                                                                                                                                |
|-----------------------|----------------------------------------------------------------------------------------------------------------------------------------------------------------------|
| DESCRIPTION           | Tap cleaner                                                                                                                                                          |
| APPLICATION           | Cleaning and care of taps and whirlpool jets                                                                                                                         |
| SURFACES              | Chrome, stainless steel, brass, gold glossy/matt chromed, satined and gold plated surfaces                                                                           |
| CUSTOMER'S<br>BENEFIT | Proven efficiency For brilliant metal surfaces Dirt-repellent through beading effect, antistatic effect Enamel- and eco-friendly, bio-degradable TÜV proofed quality |
| HOW TO USE            | Spray cleaner onto the tap, allow to work briefly and then rinse with warm water and rub dry                                                                         |
| ADVICE                | Storage at +5° to 30°C, minimum durability 3 years                                                                                                                   |
| CONTENTS              | 1 spray bottle 500 ml                                                                                                                                                |