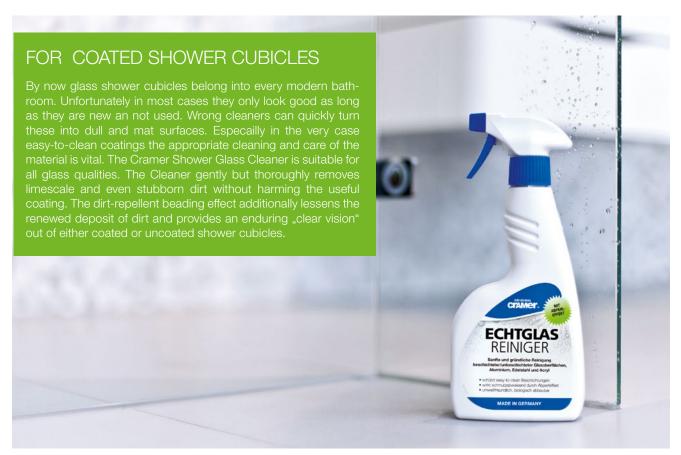

## PRODUCT INFORMATION:

| ORDER NUMBER          | 30400                                                                                                                                               |
|-----------------------|-----------------------------------------------------------------------------------------------------------------------------------------------------|
| DESCRIPTION           | Shower-Glass-Cleaner 500 ml                                                                                                                         |
| APPLICATION           | Cleaning and care of sanitary surfaces                                                                                                              |
| SURFACES              | For all coated and uncoated glass surfaces, aluminium, stainless steel and acrylic                                                                  |
| CUSTOMER'S<br>BENEFIT | Protects easy-to-clean coatings Dirt-repellent thanks to beading effect Suitable for toughened safety glass as well Eco-friendly and bio-degradable |
| HOW TO USE            | After showering spray cleaner onto the shower cubicle, allow to work briefly and then rinse with warm water and rub dry.                            |
| ADVICE                | Storage at +5° to 30°C, minimum durability 3 years.                                                                                                 |
| CONTENTS              | 1 spray bottle 500 ml                                                                                                                               |
|                       |                                                                                                                                                     |