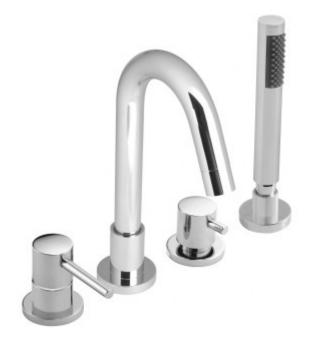

## Technical sheet: ZOO-132-C/P

technical drawing

## description:

4 hole bath shower mixer single lever deck mounted spout can swivel or be fixed with water flow aerator ceramic cartridge CAR-K40A 2 x 3/4" x 3/4" x 600mm flexipipe connections 1 x 1/2" female x 3/8" male x 600mm flexipipe connections 1 x 1/2" nut x 350mm fitted flexipipe connection to valve valve deck mount drill hole diameter 40mm spout deck mount drill hole diameter 28mm diverter deck mount drill hole diameter 28mm handset deck mount drill hole diameter 28mm