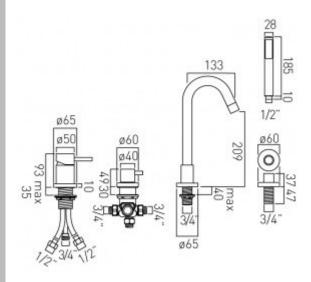

## Technical sheet: ZOO-132-C/P

technical drawing

## description:

4 hole bath shower mixer single lever deck mounted spout can swivel or be fixed with water flow aerator ceramic cartridge CAR-K40A 2 x 3/4" x 3/4" x 600mm flexipipe connections 1 x 1/2" female x 3/8" male x 600mm flexipipe connections 1 x 1/2" nut x 350mm fitted flexipipe connection to valve valve deck mount drill hole diameter 40mm spout deck mount drill hole diameter 28mm diverter deck mount drill hole diameter 28mm handset deck mount drill hole diameter 28mm