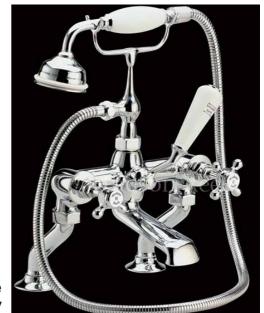

# **Topaz Bath Shower Mixer with Kit**

Barcode 5055146120803

Product Code BC304

Finishes Chrome

Product Type Bath Shower Mixer with Kit

Water Pressure LP2 - 0.2 bar pressure minimum

Standards BS5412, EN200 and/or WRc/NSF

#### ADDITIONAL INFORMATION

- Supplied with Shower Kit
- Deck or Wall Mounted

| Bar | Flow I/min |
|-----|------------|
| 0.1 | 16         |
| 0.5 | 36         |
| 1   | 54         |

156.5

**COMPLIANCE:** Pending