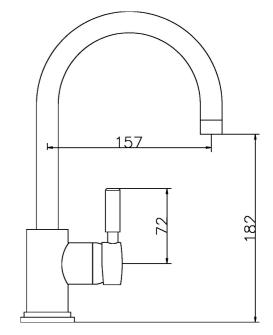

## **Tec Side Action Basin Mixer**

| Barcode        | 5055146127529                     |
|----------------|-----------------------------------|
| Product Code   | PN380                             |
| Finishes       | Chrome                            |
| Product Type   | Mono Basin Mixer                  |
| Water Pressure | LP1 - 0.1 bar pressure minimum    |
| Standards      | BS5412, EN200 and/or WRc/NSF      |
| Requirement    | Suitable for all plumbing systems |