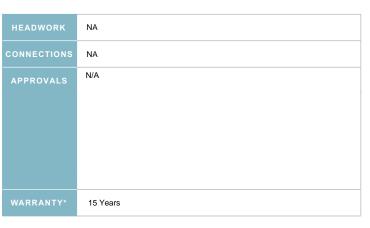

| CODE           | FINISH        | APPLICATION | MIN PRESSURE |
|----------------|---------------|-------------|--------------|
| PROMOD440TRIMF | Brushed Brass | PVD         | NA           |

| RANGE  | INSTALLATION TYPE | PRODUCT DESCRIPTION                                            |
|--------|-------------------|----------------------------------------------------------------|
| Module | Wall              | Module 2D Outlet Valve With Outlet For Bath Spout & Handshower |