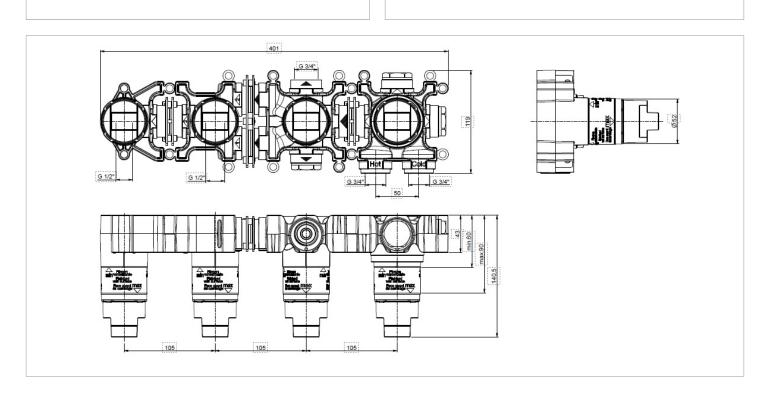

| CODE    | FINISH | APPLICATION | MIN PRESSURE |
|---------|--------|-------------|--------------|
| MOD440R | N/A    | N/A         | 1.0 bar      |