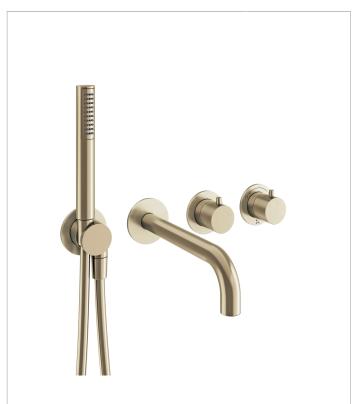

| RANGE  | INSTALLATION TYPE | PRODUCT DESCRIPTION                                                 |  |
|--------|-------------------|---------------------------------------------------------------------|--|
| Module | Wall              | Module 2 Control Trimset Brushed Brass With Bath Spout & Handshower |  |

| CODE           | FINISH        | APPLICATION | MIN PRESSURE |
|----------------|---------------|-------------|--------------|
| PROMOD440TRIMF | Brushed Brass | PVD         | NA           |

| RANGE  | INSTALLATION TYPE | PRODUCT DESCRIPTION                                            |
|--------|-------------------|----------------------------------------------------------------|
| Module | Wall              | Module 2D Outlet Valve With Outlet For Bath Spout & Handshower |