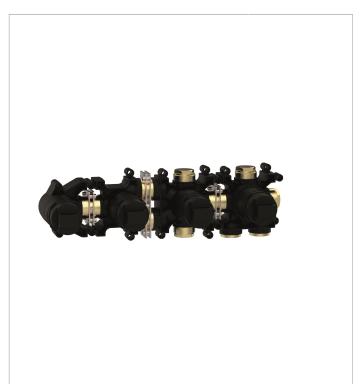

| CODE    | FINISH | APPLICATION | MIN PRESSURE |
|---------|--------|-------------|--------------|
| MOD440R | N/A    | N/A         | 1.0 bar      |