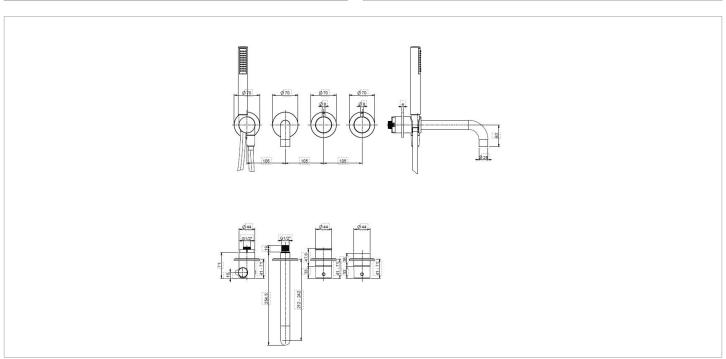

| RANGE  | INSTALLATION TYPE | PRODUCT DESCRIPTION                                                 |  |
|--------|-------------------|---------------------------------------------------------------------|--|
| Module | Wall              | Module 2 Control Trimset Brushed Brass With Bath Spout & Handshower |  |

| CODE           | FINISH        | APPLICATION | MIN PRESSURE |
|----------------|---------------|-------------|--------------|
| PROMOD440TRIMF | Brushed Brass | PVD         | NA           |

| RANGE  | INSTALLATION TYPE | PRODUCT DESCRIPTION                                            |
|--------|-------------------|----------------------------------------------------------------|
| Module | Wall              | Module 2D Outlet Valve With Outlet For Bath Spout & Handshower |