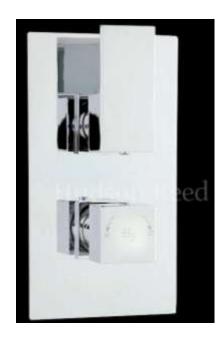

### Art Twin Concealed Thermostatic Shower Valve C/W Diverter

| Barcode        | 5055146198871                               |
|----------------|---------------------------------------------|
| Product Code   | ART3207                                     |
| Finishes       | Chrome                                      |
| Product Type   | Thermostatic Shower Valve with Diverter     |
| Water Pressure | MP - 0.5 bar pressure minimum for showering |
| Standards      | BC254/0207, EN200 and/or WRc/NSF            |
| Requirement    | Suitable for all plumbing systems           |