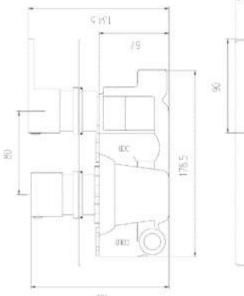

### Art Twin Concealed Thermostatic Shower Valve C/W Diverter

| Barcode        | 5055146198871                               |
|----------------|---------------------------------------------|
| Product Code   | ART3207                                     |
| Finishes       | Chrome                                      |
| Product Type   | Thermostatic Shower Valve with Diverter     |
| Water Pressure | MP - 0.5 bar pressure minimum for showering |
| Standards      | BC254/0207, EN200 and/or WRc/NSF            |
| Requirement    | Suitable for all plumbing systems           |

#### ADDITIONAL INFORMATION

Can be fitted vertically or horizontally

| Bar | Flow I/min |
|-----|------------|
| 0.1 | N/A        |
| 0.5 | 13         |
| 1   | 17         |
| 2   | 24         |
| 3   | 27         |