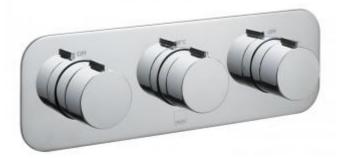

## description:

tablet altitude horizontal concealed 2 outlet, 3 handle thermostatic shower valve wall mounted with horizontal rectangular backplate thermostatic catridge V-001C-PLA flow cartridge F-305-RTC 2 x 3/4" female inlets 2 x 3/4" female outlets includes fittings for 1/2" and 3/4" pipework minimum operating pressure 0.2 bar LP (shower) 1.0 bar MP (bath) min-max wall mount 75-100mm (standard) optimum installation depth 88mm (standard)