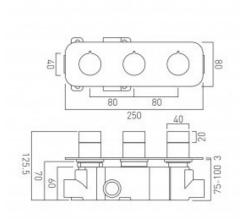

## technical drawing

## description:

tablet altitude horizontal concealed 2 outlet, 3 handle thermostatic shower valve wall mounted with horizontal rectangular backplate thermostatic catridge V-001C-PLA flow cartridge F-305-RTC 2 x 3/4" female inlets 2 x 3/4" female outlets includes fittings for 1/2" and 3/4" pipework minimum operating pressure 0.2 bar LP (shower) 1.0 bar MP (bath) min-max wall mount 75-100mm (standard) optimum installation depth 88mm (standard)