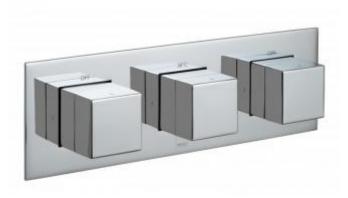

#### description:

tablet notion horizontal concealed 3 outlet, 3 handle thermostatic shower valve with all-flow function wall mounted with horizontal rectangular backplate thermostatic catridge V-001C-PLA diverter cartridge F-401-DIV 2 x 3/4" female inlets 2 x 3/4" female inlets 2 x 3/4" female outlets includes fittings for 1/2" and 3/4" pipework minimum operating pressure 0.2 bar LP (shower) 1.0 bar MP (bath) min-max wall mount 75-100mm (standard) optimum installation depth 88mm (standard)