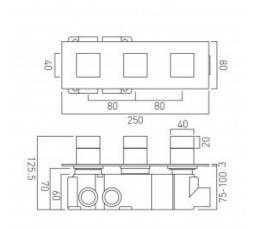

#### technical drawing

#### description:

tablet notion horizontal concealed 3 outlet, 3 handle thermostatic shower valve with all-flow function wall mounted with horizontal rectangular backplate thermostatic catridge V-001C-PLA diverter cartridge F-401-DIV 2 x 3/4" female inlets 2 x 3/4" female inlets 2 x 3/4" female outlets includes fittings for 1/2" and 3/4" pipework minimum operating pressure 0.2 bar LP (shower) 1.0 bar MP (bath) min-max wall mount 75-100mm (standard) optimum installation depth 88mm (standard)