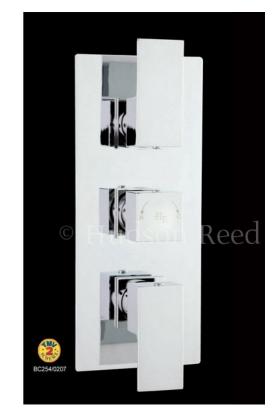

# **Art Triple Concealed Thermostatic Shower Valve**

Barcode 5055146198857

Product Code ART3211

Finishes Chrome

Product Type Thermostatic Shower Valve

Water Pressure LP1 - 0.1 bar pressure minimum

**Standards** BC254/0207, EN200 and/or WRc/NSF