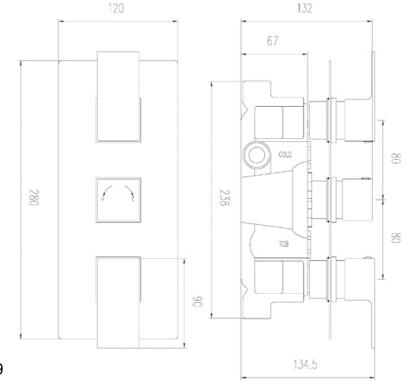

# **Art Triple Concealed Thermostatic Shower Valve**

Barcode 5055146198857

Product Code ART3211

Finishes Chrome

Product Type Thermostatic Shower Valve

Water Pressure LP1 - 0.1 bar pressure minimum

**Standards** BC254/0207, EN200 and/or WRc/NSF