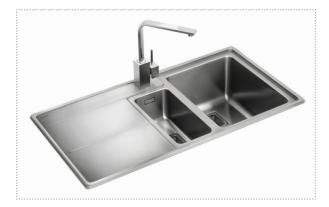

## Arlington Available as 1.5 bowl

Embracing the trend for all things geometric, the Arlington consists of 1.5 bowls, featuring stylish square wastes and a smooth drainer, for a bold but streamlined addition to a contemporary kitchen scheme. Manufactured from high grade stainless steel, with an enhanced Micro Sheen<sup>™</sup> finish and ground edge trim.

| Arlington<br>AR9852/ |  |
|----------------------|--|
|                      |  |

| Drainer Position        | Handed        |
|-------------------------|---------------|
| No. of Bowls            | 1?            |
| Min Base Unit (mm)      | 600           |
| Overall Length (mm)     | 985           |
| Overall Width (mm)      | 508           |
| Cutout Size Length (mm) | 965           |
| Cutout Size Width (mm)  | 488           |
| Main Bowl Length (mm)   | 340           |
| Main Bowl Width (mm)    | 420           |
| Main Bowl Depth (mm)    | 190           |
| Second Bowl Length (mm) | 350           |
| Second Bowl Width (mm)  | 160           |
| Second Bowl Depth (mm)  | 130           |
| Material                | 18/10 SS      |
| Gauge mm                | 0.9           |
| Finish Drainer          | Micro-Sheen   |
| Finish Bowl             | Micro-Sheen   |
| Waste Size mm           | 90 square     |
| Waste Kit               | BSW           |
| Tap Hole Size ø mm      | 1 x 35        |
| Guarantee (Years)       | 25            |
| Barcode                 |               |
| Left Hand Drainer       | 5015834046228 |
| Right Hand Drainer      | 5015834046235 |
| Packaging               |               |
| Packed Height (cm)      | 113           |
| Packed Width (cm)       | 65            |
| Packed Depth (cm)       | 26.5          |
| Packed Weight (kg)      | 11            |
| Unpacked Weight (kg)    | 7.98          |
| Packaging Breakdown     |               |
| Paper/Card (kg)         | 2.78          |
| Polystyrene (kg)        | 0.05          |
| Polythene (kg)          | 0.2           |
| Wood (kg)               | 0             |
| Metal (kg)              | 0             |
|                         |               |