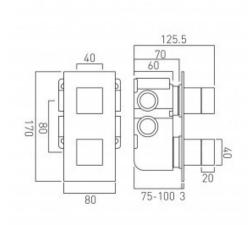

## technical drawing

## description:

notion vertical concealed 2 outlet, 2 handle thermostatic shower valve with all-flow function wall mounted with horizontal rectangular backplate thermostatic catridge V-001C-PLA diverter cartridge F-401-DIV  $2 \times 3/4$ " female inlets  $2 \times 3/4$ " female outlets includes fittings for 1/2" and 3/4" pipework minimum operating pressure 0.2 bar LP (shower) 1.0 bar MP (bath) min-max wall mount 75-100mm (standard) optimum installation depth 88mm (standard)