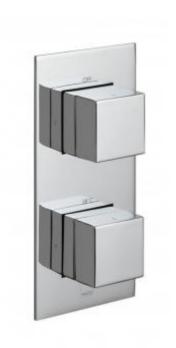

## description:

notion vertical concealed 2 outlet, 2 handle thermostatic shower valve with all-flow function wall mounted with horizontal rectangular backplate thermostatic catridge V-001C-PLA diverter cartridge F-401-DIV  $2 \times 3/4$ " female inlets  $2 \times 3/4$ " female outlets includes fittings for 1/2" and 3/4" pipework minimum operating pressure 0.2 bar LP (shower) 1.0 bar MP (bath) min-max wall mount 75-100mm (standard) optimum installation depth 88mm (standard)