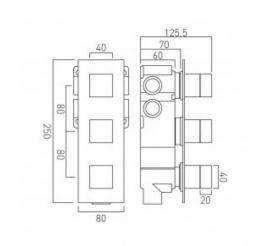

#### technical drawing

#### description:

tablet notion vertical concealed 3 outlet, 3 handle thermostatic shower valve with all-flow function wall mounted with horizontal rectangular backplate thermostatic catridge V-001C-PLA diverter cartridge F-401-DIV 2 x 3/4" female inlets 2 x 3/4" female inlets 2 x 3/4" female outlets includes fittings for 1/2" and 3/4" pipework minimum operating pressure 0.2 bar LP (shower) 1.0 bar MP (bath) min-max wall mount 75-100mm (standard) optimum installation depth 88mm (standard)