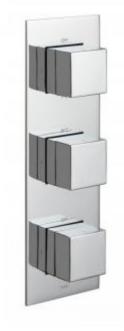

#### description:

tablet notion vertical concealed 3 outlet, 3 handle thermostatic shower valve with all-flow function wall mounted with horizontal rectangular backplate thermostatic catridge V-001C-PLA diverter cartridge F-401-DIV 2 x 3/4" female inlets 2 x 3/4" female inlets 2 x 3/4" female outlets includes fittings for 1/2" and 3/4" pipework minimum operating pressure 0.2 bar LP (shower) 1.0 bar MP (bath) min-max wall mount 75-100mm (standard) optimum installation depth 88mm (standard)