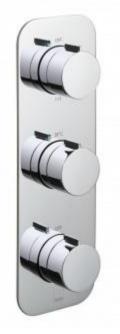

#### description:

tablet altitude vertical concealed 3 outlet, 3 handle thermostatic shower valve with all-flow function wall mounted with vertical rectangular backplate thermostatic catridge V-001C-PLA diverter cartridge F-401-DIV 2 x 3/4" female inlets 2 x 3/4" female outlets includes fittings for 1/2" and 3/4" pipework minimum operating pressure 0.2 bar LP (shower) 1.0 bar MP (bath) min-max wall mount 75-100mm (standard) optimum installation depth 88mm (standard)