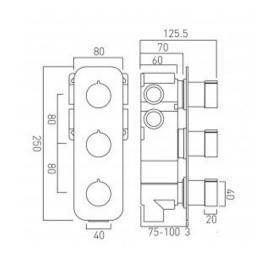

## technical drawing

#### description:

tablet altitude vertical concealed 3 outlet, 3 handle thermostatic shower valve with all-flow function wall mounted with vertical rectangular backplate thermostatic catridge V-001C-PLA diverter cartridge F-401-DIV 2 x 3/4" female inlets 2 x 3/4" female outlets includes fittings for 1/2" and 3/4" pipework minimum operating pressure 0.2 bar LP (shower) 1.0 bar MP (bath) min-max wall mount 75-100mm (standard) optimum installation depth 88mm (standard)