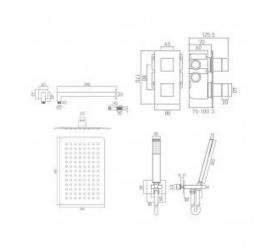

## technical drawing

kit comprises: TAB-148/2-NOT-C/P AQB-20X30/SA/A-C/P INS-SFMKWO-C/P

shower valve includes fittings for 1/2" and 3/4" pipework min-max wall mount 75-100mm (standard) optimum installation depth 88mm (standard)