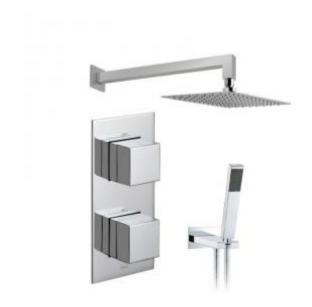

## description:

tablet notion vertical

- 2 outlet, 2 handle valve with all-flow function
- aquablade 200mm x 300mm rectangular head and shower arm
- instinct shower kit with integrated outlet and bracket minimum operating pressure 0.2 bar LP

kit comprises: TAB-148/2-NOT-C/P AQB-20X30/SA/A-C/P INS-SFMKWO-C/P

shower valve includes fittings for 1/2" and 3/4" pipework min-max wall mount 75-100mm (standard) optimum installation depth 88mm (standard)

## finishes:

chrome

minimum operating pressure: 1.0 bar MP

FR-SHOWER/9-C/P (2 are required)

12 year guarantee