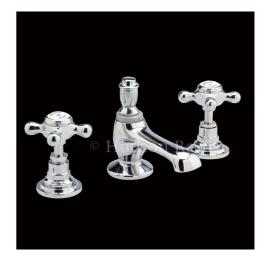

# **Topaz 3 Tap Hole Basin Mixer**

Barcode 5055146108184

Product Code BC307

**Finishes** Chrome

Product Type Basin Mixer

Water Pressure LP1 - 0.1 bar pressure minimum

**Standards** BS5412, EN200 and/or WRc/NSF