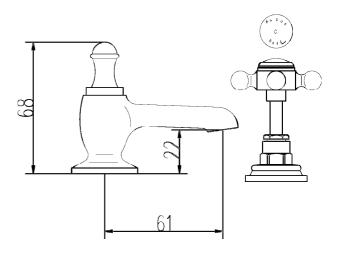

# **Topaz 3 Tap Hole Basin Mixer**

Barcode 5055146108184

Product Code BC307

**Finishes** Chrome

Product Type Basin Mixer

Water Pressure LP1 - 0.1 bar pressure minimum

**Standards** BS5412, EN200 and/or WRc/NSF