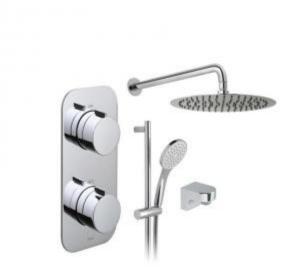

## description:

tablet altitude vertical

- 2 outlet, 2 handle valve with all-flow function
- aquablade 300mm round head with shower arm
- atmosphere slide rail shower kit with air-injection single-function handset
- life wall outlet
  minimum operating press

minimum operating pressure 0.2 bar LP

kit comprises: TAB-148/2-ALT-C/P AQB-RO/30/SA/A-C/P ATM-SFSRK/2-C/P LIF-OUTLET-C/P

shower valve includes fittings for 1/2" and 3/4" pipework min-max wall mount 75-100mm (standard)