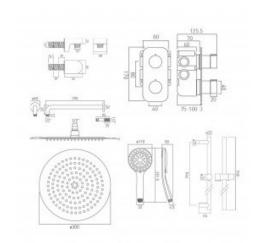

## technical drawing

minimum operating pressure 0.2 bar LP

kit comprises: TAB-148/2-ALT-C/P AQB-RO/30/SA/A-C/P ATM-SFSRK/2-C/P LIF-OUTLET-C/P

shower valve includes fittings for 1/2" and 3/4" pipework min-max wall mount 75-100mm (standard)

## finishes:

chrome

minimum operating pressure: 0.2 bar LP

FR-SHOWER/9-C/P (2 are required)