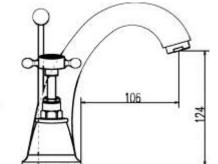

## **Topaz Mono Basin Mixer**

**Barcode** 5055146104209

**Product Code** BC305

**Finishes** Chrome

**Product Type** Mono Basin Mixer

**Water Pressure** LP1 - 0.1 bar pressure minimum

**Standards** BS5412, EN200 and/or WRc/NSF

Supplied with Pop-Up Waste

| Bar     | Flow I/min |
|---------|------------|
| 0.1     | 7          |
| 0.5     | 20         |
| 1       | 27         |
| 2       | 38         |
| 2.4 max | 43         |