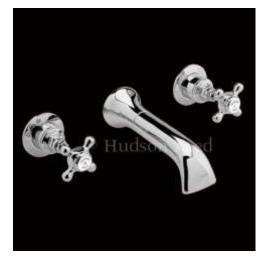

### **Topaz Wall Mounted Bath Spout & Stop Taps**

| Barcode        | 5055146123699                     |
|----------------|-----------------------------------|
| Product Code   | BC309                             |
| Finishes       | Chrome                            |
| Product Type   | Bath Spout                        |
| Water Pressure | LP1 - 0.1 bar pressure minimum    |
| Standards      | BS5412, EN200 and/or WRc/NSF      |
| Requirement    | Suitable for all plumbing systems |