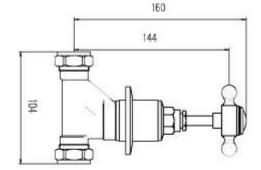

### **Topaz Wall Mounted Bath Spout & Stop Taps**

| Barcode        | 5055146123699                     |
|----------------|-----------------------------------|
| Product Code   | BC309                             |
| Finishes       | Chrome                            |
| Product Type   | Bath Spout                        |
| Water Pressure | LP1 - 0.1 bar pressure minimum    |
| Standards      | BS5412, EN200 and/or WRc/NSF      |
| Requirement    | Suitable for all plumbing systems |