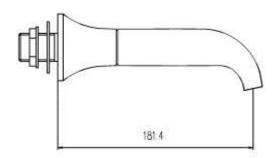

### **Topaz Wall Mounted Bath Spout & Stop Taps**

| Barcode        | 5055146123699                     |
|----------------|-----------------------------------|
| Product Code   | BC309                             |
| Finishes       | Chrome                            |
| Product Type   | Bath Spout                        |
| Water Pressure | LP1 - 0.1 bar pressure minimum    |
| Standards      | BS5412, EN200 and/or WRc/NSF      |
| Requirement    | Suitable for all plumbing systems |