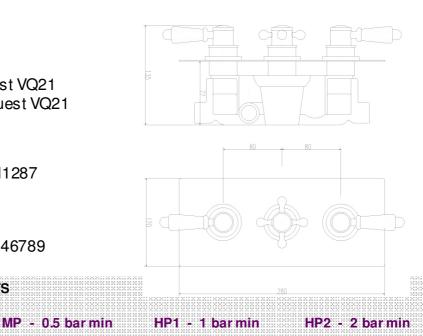

#### **ADDITIONAL INFORMATION**

- Can be fitted vertically or horizontally
- TMV2 Approved BC947/1111 Valguest VQ21
- TMV3 Approved BC1119/1212 Valguest VQ21

**COMPLIANCE:** BS EN1111 & BS EN1287

### **CUSTOMER CARE:**

LP - 0.1 bar min

For further information please call 01282 446789

LP2 - 0.2 bar min

**KEY TO PRODUCT PRESSURE REQUIREMENTS** 

POWERED BY

VALOUEST

REMIE bathroom collection