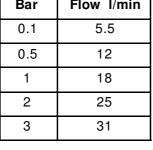

# **Triple Concealed Thermostatic Shower Valve**

| Barcode        | 5055146193975                  |                                                                                                                                                                                                                                                                                                                                                                                                                                                                                                                                                                                                                                                                                                                                                                                                                                                                                                                                                                                                                                                                                                                                                                                                                                                                                                                                                                                                                                                                                                                                                                                                                                                                                                                                                                                                                                                                                                                                                                                                                                                                                                                                |
|----------------|--------------------------------|--------------------------------------------------------------------------------------------------------------------------------------------------------------------------------------------------------------------------------------------------------------------------------------------------------------------------------------------------------------------------------------------------------------------------------------------------------------------------------------------------------------------------------------------------------------------------------------------------------------------------------------------------------------------------------------------------------------------------------------------------------------------------------------------------------------------------------------------------------------------------------------------------------------------------------------------------------------------------------------------------------------------------------------------------------------------------------------------------------------------------------------------------------------------------------------------------------------------------------------------------------------------------------------------------------------------------------------------------------------------------------------------------------------------------------------------------------------------------------------------------------------------------------------------------------------------------------------------------------------------------------------------------------------------------------------------------------------------------------------------------------------------------------------------------------------------------------------------------------------------------------------------------------------------------------------------------------------------------------------------------------------------------------------------------------------------------------------------------------------------------------|
| Product Code   | ITY315                         |                                                                                                                                                                                                                                                                                                                                                                                                                                                                                                                                                                                                                                                                                                                                                                                                                                                                                                                                                                                                                                                                                                                                                                                                                                                                                                                                                                                                                                                                                                                                                                                                                                                                                                                                                                                                                                                                                                                                                                                                                                                                                                                                |
| Finishes       | Chrome                         |                                                                                                                                                                                                                                                                                                                                                                                                                                                                                                                                                                                                                                                                                                                                                                                                                                                                                                                                                                                                                                                                                                                                                                                                                                                                                                                                                                                                                                                                                                                                                                                                                                                                                                                                                                                                                                                                                                                                                                                                                                                                                                                                |
| Product Type   | Thermostatic Shower Valve      | (alles                                                                                                                                                                                                                                                                                                                                                                                                                                                                                                                                                                                                                                                                                                                                                                                                                                                                                                                                                                                                                                                                                                                                                                                                                                                                                                                                                                                                                                                                                                                                                                                                                                                                                                                                                                                                                                                                                                                                                                                                                                                                                                                         |
| Water Pressure | LP1 - 0.1 bar pressure minimum | A COS                                                                                                                                                                                                                                                                                                                                                                                                                                                                                                                                                                                                                                                                                                                                                                                                                                                                                                                                                                                                                                                                                                                                                                                                                                                                                                                                                                                                                                                                                                                                                                                                                                                                                                                                                                                                                                                                                                                                                                                                                                                                                                                          |
| Standards      | EN200 and/or WRc/NSF           | Here and the second sec |
| Flowrates      |                                |                                                                                                                                                                                                                                                                                                                                                                                                                                                                                                                                                                                                                                                                                                                                                                                                                                                                                                                                                                                                                                                                                                                                                                                                                                                                                                                                                                                                                                                                                                                                                                                                                                                                                                                                                                                                                                                                                                                                                                                                                                                                                                                                |
|                | Bar Flow I/min                 |                                                                                                                                                                                                                                                                                                                                                                                                                                                                                                                                                                                                                                                                                                                                                                                                                                                                                                                                                                                                                                                                                                                                                                                                                                                                                                                                                                                                                                                                                                                                                                                                                                                                                                                                                                                                                                                                                                                                                                                                                                                                                                                                |
|                | 0.1 5.5                        | C. C.                                                                                                                                                                                                                                                                                                                                                                                                                                                                                                                                                                                                                                                                                                                                                                                                                                                                                                                                                                                                                                                                                                                                                                                                                                                                                                                                                                                                                                                                                                                                                                                                                                                                                                                                                                                                                                                                                                                                                                                                                                                                                                                          |