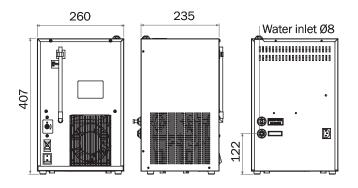

# clearwater

| Technical features               |                                                                                                                                                                                   |
|----------------------------------|-----------------------------------------------------------------------------------------------------------------------------------------------------------------------------------|
| Dimensions                       | See drawings                                                                                                                                                                      |
| Cooling performance              | 15 lt/h; 3 lt continuously                                                                                                                                                        |
| Dispensed cold water temperature | 3-10°C with 20°C incoming water and 25°C room temperature                                                                                                                         |
| Heating performance              | 13 lt/h; 0,8 lt continuously                                                                                                                                                      |
|                                  |                                                                                                                                                                                   |
| Dispensing                       | 40 sec. / It liscia; 35 sec. / It gassata (con 3 bar di pressione in ingresso) 40 sec. / It for natural water; 35 sec. / It for sparkling (with 3 bar of incoming water pressure) |
| Condensation                     | Ventilated blowing                                                                                                                                                                |
| Thermostat                       | Mechanical                                                                                                                                                                        |
| Compressor                       | 1/12 HP                                                                                                                                                                           |
| Ice bank                         | 2 It capacity, 1 Kg of ice                                                                                                                                                        |
|                                  |                                                                                                                                                                                   |
|                                  |                                                                                                                                                                                   |
|                                  |                                                                                                                                                                                   |
| Inlets/outlets                   | Water inlet Ø 8 mm, water outlets Ø 6 mm, includes 1/4" adaptors                                                                                                                  |
|                                  |                                                                                                                                                                                   |
|                                  |                                                                                                                                                                                   |