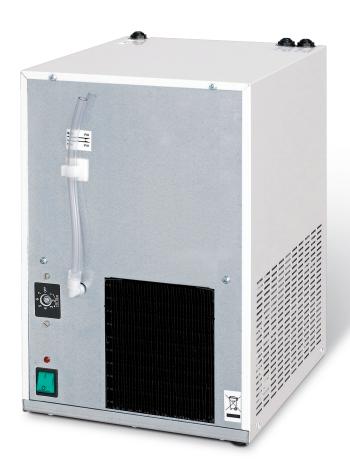

#### **Unlimited water**

Smaller than a crate of 6 water bottles, it dispenses up to 15 litres per hour of cold water - between 3  $^\circ$  and 10  $^\circ$  C -

#### **Under-counter solution**

Small and discreet, Pure100 can be installed under the kitchen sink, leaving worktops clear.

### Cutting - edge technology

Ice-bank cooling technology offers optimum performance within a compact space.