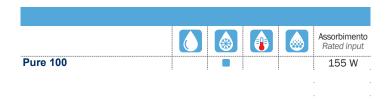

# clearwater

| Technical features               |                                                                                                                                                                                   |
|----------------------------------|-----------------------------------------------------------------------------------------------------------------------------------------------------------------------------------|
| Dimensions                       | See drawings                                                                                                                                                                      |
| Cooling performance              | 15 lt/h; 3 lt continuously                                                                                                                                                        |
| Dispensed cold water temperature | 3-10°C with 20°C incoming water and 25°C room temperature                                                                                                                         |
| Heating performance              | 13 lt/h; 0,8 lt continuously                                                                                                                                                      |
|                                  |                                                                                                                                                                                   |
| Dispensing                       | 40 sec. / It liscia; 35 sec. / It gassata (con 3 bar di pressione in ingresso) 40 sec. / It for natural water; 35 sec. / It for sparkling (with 3 bar of incoming water pressure) |
| Condensation                     | Ventilated blowing                                                                                                                                                                |
| Thermostat                       | Mechanical                                                                                                                                                                        |
| Compressor                       | 1/12 HP                                                                                                                                                                           |
| Ice bank                         | 2 It capacity, 1 Kg of ice                                                                                                                                                        |
|                                  |                                                                                                                                                                                   |
|                                  |                                                                                                                                                                                   |
|                                  |                                                                                                                                                                                   |
| Inlets/outlets                   | Water inlet Ø 8 mm, water outlets Ø 6 mm, includes 1/4" adaptors                                                                                                                  |
|                                  |                                                                                                                                                                                   |
|                                  |                                                                                                                                                                                   |