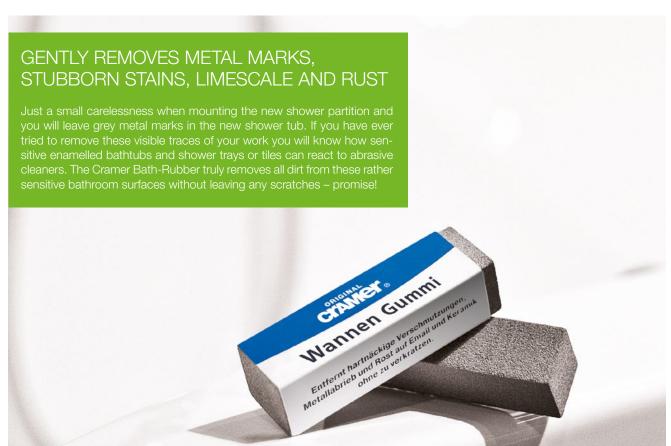

## PRODUCT INFORMATION:

| ORDER NUMBER          | 30301 / loose<br>30303 / Skinpack                                                                                  |
|-----------------------|--------------------------------------------------------------------------------------------------------------------|
| DESCRIPTION           | Bath-Rubber                                                                                                        |
| APPLICATION           | Removes grey metal marks, rust, stubborn stains, limescale as well as residual glue.                               |
| SURFACES              | Ceramic, enamel                                                                                                    |
| CUSTOMER'S<br>BENEFIT | Intensive Cleaning without scratching the surface Simple application (rubber)                                      |
| HOW TO USE            | Can be used dry or with water<br>Cleaning capacity will be increased by adding water                               |
| ADVICE                | Only suitable for ceramic, enamel and comparable surfaces.<br>Storage at +5° to 30°C, minimum durabiility 6 years. |
| CONTENTS              | 1 Bath-Rubber                                                                                                      |