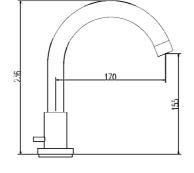

# **Tec Crosshead 4 Tap Hole Bath Mixer**

Barcode 5055146192039

Product Code TEX334

**Finishes** Chrome

Product Type 4 Tap Hole Bath Mixer Small Spout

Water Pressure HP1 - 1 bar pressure minimum

**Standards** BS5412, EN200 and/or WRc/NSF