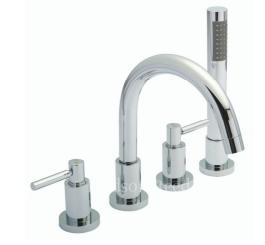

# **Tec Lever 4 Tap Hole Bath Mixer**

Barcode 5055146192084

Product Code TEL334

Finishes Chrome

**Product Type** 4 Tap Hole Bath Mixer Small Spout

Water Pressure LP2 - 0.2 bar pressure minimum

**Standards** BS5412, EN200 and/or WRc/NSF

#### ADDITIONAL INFORMATION

- Ceramic Disc Technology
- Supplied with Swivel Spout & Shower Kit

| Bar | Flow I/min |
|-----|------------|
| 0.1 | 6          |
| 0.5 | 18         |
| 1   | 30         |
| 2   | 38         |
| 3   | 43         |