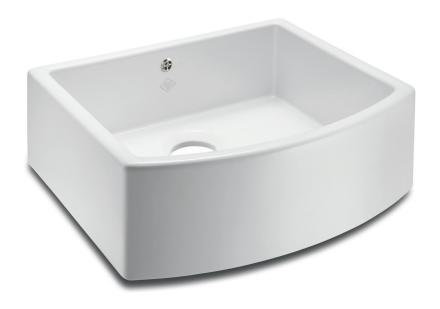

## WATERSIDE 600

The Classic Waterside 600 is an elegant alternative to the timeless classic Belfast sink. Offering a spacious bowl finished with a fabulous high gloss, the Waterside is at home in both traditional and modern settings.

Bow fronted single bowl sink with  $3\frac{1}{2}$  inch waste outlet to accommodate basket strainer or waste disposer. Round overflow.

**Dimensions:**  $597 \times 531 \times 220$ mm

Product Code: SCWT595WH White