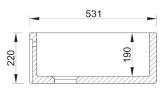

Bow fronted single bowl sink with  $3\frac{1}{2}$  inch waste outlet to accommodate basket strainer or waste disposer. Round overflow.

**Dimensions:**  $597 \times 531 \times 220$ mm

Product Code: SCWT595WH White