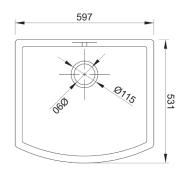

Bow fronted single bowl sink with  $3\frac{1}{2}$  inch waste outlet to accommodate basket strainer or waste disposer. Round overflow.

**Dimensions:**  $597 \times 531 \times 220$ mm

Product Code: SCWT595WH White