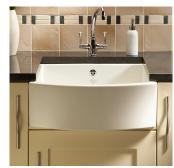

## WATERSIDE 600

The Classic Waterside 600 is an elegant alternative to the timeless classic Belfast sink. Offering a spacious bowl finished with a fabulous high gloss, the Waterside is at home in both traditional and modern settings.