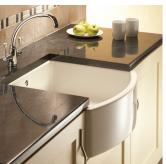

## WATERSIDE 600

The Classic Waterside 600 is an elegant alternative to the timeless classic Belfast sink. Offering a spacious bowl finished with a fabulous high gloss, the Waterside is at home in both traditional and modern settings.