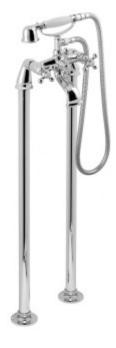

## **Technical sheet:**

chrome: VIC-133/CD+K-C/P antique gold: VIC-133/CD+K- A/G

## description:

bath shower mixer floor mounted with shower kit cold ceramic cartridge AST-VALVE/CD/CL-1/2 hot ceramic cartridge AST-VALVE/CD/HT-1/2 3/4" x 50mm threaded connections (on legs) chrome or antique gold

## finishes:

chrome antique gold

minimum operating pressure: 0.2 bar LP Eto flow regulator: FR-SHOWER/9-C/P