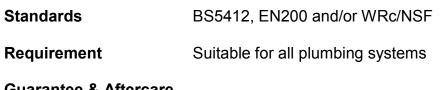

# Tec Lever Wall Mounted Basin Mixer

**Barcode** 5055146167914

**Product Code TEL317** 

**Finishes** Chrome

**Product Type** Wall Mounted Basin Mixer

**Water Pressure** LP1 - 0.1 bar pressure minimum