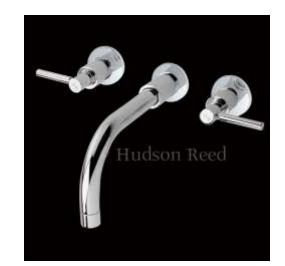

# Tec Lever Wall Mounted Basin Mixer

**Barcode** 5055146167914

**Product Code TEL317** 

**Finishes** Chrome

**Product Type** Wall Mounted Basin Mixer

**Water Pressure** LP1 - 0.1 bar pressure minimum