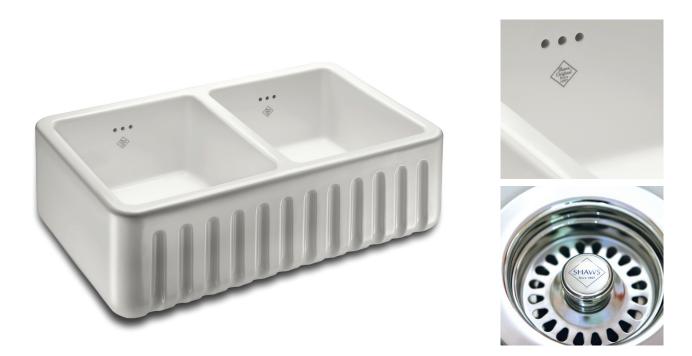

## **RIBCHESTER 800**

The Ribchester 800 is a compact double bowl sink with central dividing wall perfect for the busy kitchen.

The Ribchester has a 3 hole overflow and Standard 3½ inch waste outlet to accommodate a basket strainer or waste disposer. The sink also has a distinctive fluted front.

 Dimensions:
 795 × 465 × 228mm

 Weight:
 70.00 kg

Product Code: S00800010WH White S00800010PN Biscuit

To purchase this sink please visit www.shawsofdarwen.com

Shaws of Darwen

Waterside, Darwen, Lancashire, England BB3 3NX Tel: +44 (0)844 840 4529 Fax: +44 (0)1254 873462