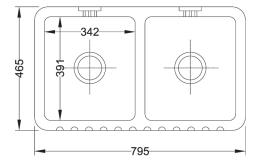

 Dimensions:
 795 × 465 × 228mm

 Weight:
 70.00 kg

Product Code: S00800010WH White S00800010PN Biscuit

To purchase this sink please visit www.shawsofdarwen.com

Shaws of Darwen

Waterside, Darwen, Lancashire, England BB3 3NX Tel: +44 (0)844 840 4529 Fax: +44 (0)1254 873462