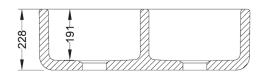

 Dimensions:
 795 × 465 × 228mm

 Weight:
 70.00 kg

Product Code: S00800010WH White S00800010PN Biscuit

To purchase this sink please visit www.shawsofdarwen.com

Shaws of Darwen

Waterside, Darwen, Lancashire, England BB3 3NX Tel: +44 (0)844 840 4529 Fax: +44 (0)1254 873462