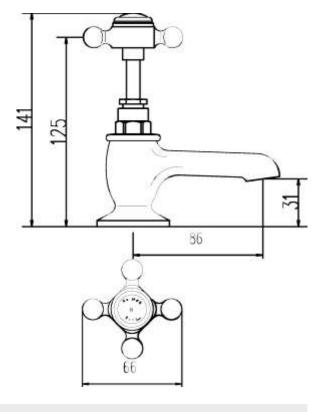

### **Topaz Basin Taps**

| Barcode        | 5055146104223                     |
|----------------|-----------------------------------|
| Product Code   | BC301                             |
| Finishes       | Chrome                            |
| Product Type   | Basin Taps                        |
| Water Pressure | LP1 - 0.1 bar pressure minimum    |
| Standards      | BS5412, EN200 and/or WRc/NSF      |
| Requirement    | Suitable for all plumbing systems |