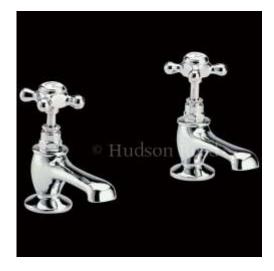

### **Topaz Basin Taps**

| Barcode        | 5055146104223                     |
|----------------|-----------------------------------|
| Product Code   | BC301                             |
| Finishes       | Chrome                            |
| Product Type   | Basin Taps                        |
| Water Pressure | LP1 - 0.1 bar pressure minimum    |
| Standards      | BS5412, EN200 and/or WRc/NSF      |
| Requirement    | Suitable for all plumbing systems |