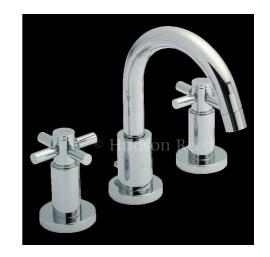

# Tec Crosshead 3 Tap Hole Basin Mixer—small spout

**Barcode** 5055146192015

Product Code TEX337

Finishes Chrome

**Product Type** 3 Tap Hole Basin Mixer Small Spout

Water Pressure LP1 - 0.1 bar pressure minimum

### ADDITIONAL INFORMATION

- Ceramic Disc Technology
- Small Supplied with Swivel Spout & Pop-Up Waste

| Bar | Flow I/min |
|-----|------------|
| 0.1 | 4          |
| 0.5 | 14         |
| 1   | 22         |
| 2   | 28         |
| 3   | 32         |