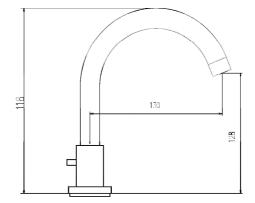

# Tec Crosshead 3 Tap Hole Basin Mixer—small spout

**Barcode** 5055146192015

Product Code TEX337

Finishes Chrome

**Product Type** 3 Tap Hole Basin Mixer Small Spout

Water Pressure LP1 - 0.1 bar pressure minimum

### ADDITIONAL INFORMATION

- Ceramic Disc Technology
- Small Supplied with Swivel Spout & Pop-Up Waste

| Bar | Flow I/min |
|-----|------------|
| 0.1 | 4          |
| 0.5 | 14         |
| 1   | 22         |
| 2   | 28         |
| 3   | 32         |